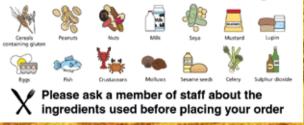

## Food Allergy?

Food prepared here may contain or have come in contact with one or more of the below food allergens

Foodallargies and intolarances. If you are uncertain about anything, please speak to a member of our staff.