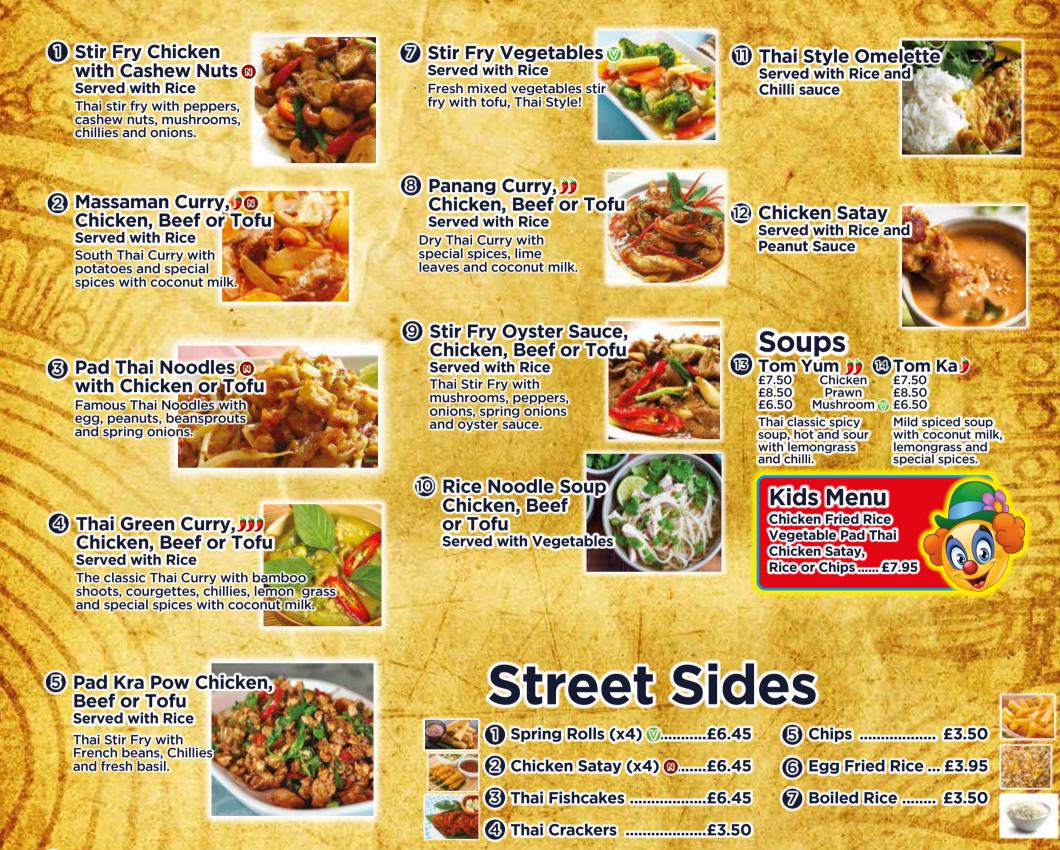

## **Street Box Meals to Eat In**

6 Thai Red Curry, )) Chicken, Beef or Tofu Served with Rice Classic Red Curry with

chillies, courgettes, bamboo shoots and fresh herbs with coconut milk.

## Desserts

Banana Fritters Deep fried banana, sesame seeds and coconut ice cream. Topped with syrup ...... £6.50

Ice Cream Chocolate, Vanilla, ... £6.50 Strawberry (x3 scoops) Contains Nuts
Vegetarian
Mild
Spicy
Hot

## **All £9.95**

Parties of eight or more, 10% service charge applicable.